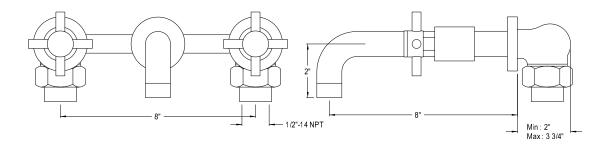

### MODEL SHOWN: ES8125DX

**Note:** Photo above and Drawing below shows overall style of the product, handle styles may be different to the product model number this specification sheet is refering to