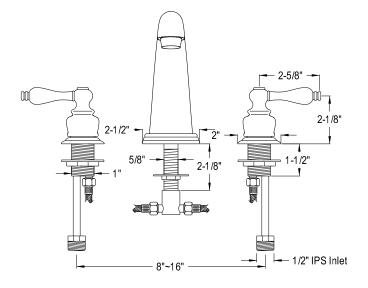

## MODEL#:**EB982AL**PRODUCT SPECIFICATION SHEET

## **DESCRIPTION:**

Widespread Lavatory Fct, Pvd

**Note:** Please always check with Elements of Design Customer Service for Cartridge Model Number Verification before you order.

**Note:** Photo above and Drawing below shows overall style of the product, handle styles may be different to the product model number this specification sheet is refering to