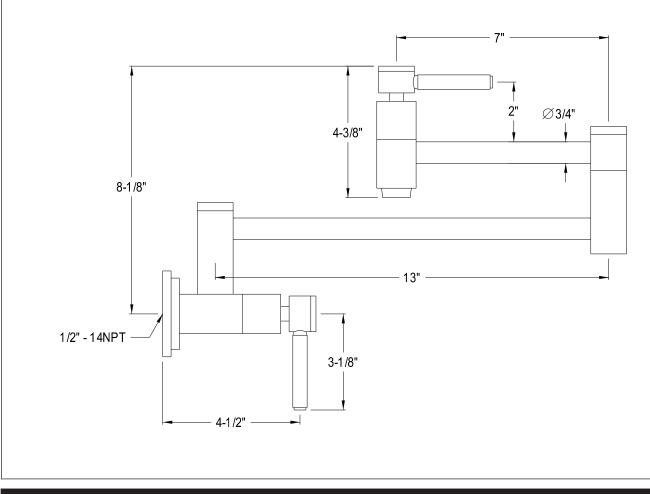

## MODEL#:**ES8108DL** PRODUCT SPECIFICATION SHEET

**Note:** Photo above and Drawing below shows overall style of the product, handle styles may be different to the product model number this specification sheet is refering to.