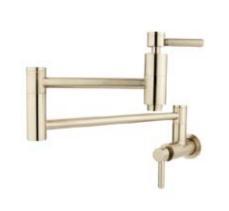

## MODEL#:**ES8108DL** PRODUCT SPECIFICATION SHEET

**Note:** Photo above and Drawing below shows overall style of the product, handle styles may be different to the product model number this specification sheet is refering to.

## **DESCRIPTION:**

Concord Pot Filler, Sn