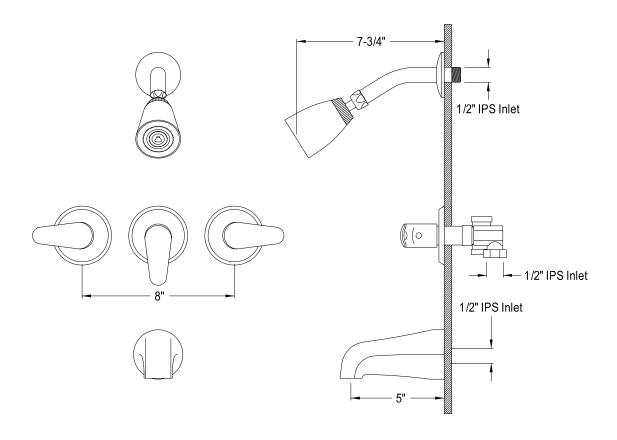

## MODEL#:**EB6231LL**PRODUCT SPECIFICATION SHEET

**Note:** Photo above and Drawing below shows overall style of the product, handle styles may be different to the product model number this specification sheet is refering to.

## **DESCRIPTION:**

Legacy Tub/Shower Faucet Cp