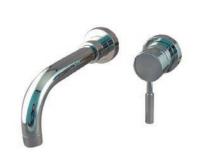

# MODEL#: **ES8111DL** PRODUCT SPECIFICATION SHEET

MODEL SHOWN: ES8111DL

**Note:** Photo above and Drawing below shows overall style of the product, handle styles may be different to the product model number this specification sheet is refering to

#### **DESCRIPTION:**

Single Lever Handle Wall Mount Kitchen Faucet