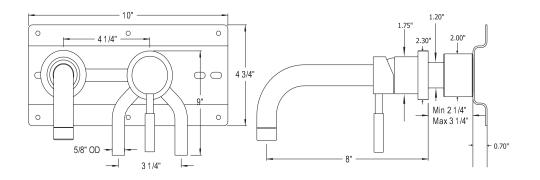

# MODEL#: **ES8111DL** PRODUCT SPECIFICATION SHEET

MODEL SHOWN: ES8111DL

**Note:** Photo above and Drawing below shows overall style of the product, handle styles may be different to the product model number this specification sheet is refering to