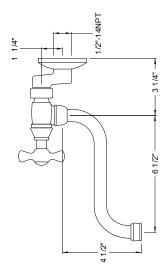

## PRODUCT SPECIFICATION SHEET

MODEL SHOWN: ES215C

**Note:** Photo above and Drawing below shows overall style of the product, handle styles may be different to the product model number this specification sheet is refering to

#### **DESCRIPTION:**

Wall Mount Down Spout Vessel Sink Faucet, 4"-9" Spread