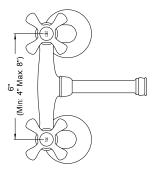

## PRODUCT SPECIFICATION SHEET

MODEL SHOWN: ES215C

**Note:** Photo above and Drawing below shows overall style of the product, handle styles may be different to the product model number this specification sheet is refering to

#### **DESCRIPTION:**

Wall Mount Down Spout Vessel Sink Faucet, 4"-9" Spread