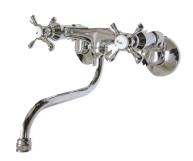

## PRODUCT SPECIFICATION SHEET

MODEL SHOWN: ES215C

**Note:** Photo above and Drawing below shows overall style of the product, handle styles may be different to the product model number this specification sheet is refering to

#### **DESCRIPTION:**

Wall Mount Down Spout Vessel Sink Faucet, 4"-9" Spread