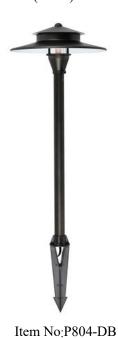

## **Landscape collection** G4 Brass Path Lights

(Dark Bronze)

**Dimensions** 

| Canopy/Backplate (in) | N/A |
|-----------------------|-----|
| Chain/Rod Length      | N/A |
| Length                | N/A |
| Width                 | 9"  |
| Height                | 24" |
| Maximum Height        | N/A |

**Specifications** 

| Finish         | 2 Finishes                  |
|----------------|-----------------------------|
| Material       | Brass and Plastic and Glass |
| Crystal Color  | N/A                         |
| Туре           | Landscape                   |
| Hanging Device | N/A                         |
| Voltage        | 12V                         |
| Dimmable       | No                          |
| Warranty       | 5 Years Limited             |
| Shipment Type  | Small Parcel                |

**Bulb / Socket** 

| zais / sociiet   |     |  |
|------------------|-----|--|
| Socket Type      | G4  |  |
| Number of Lights | 1   |  |
| Wattage/Bulb     | 20W |  |
| Included         | No  |  |

Installation

| 11100001       |          |  |
|----------------|----------|--|
| Indoor/Outdoor | Outdoor  |  |
| Dry/Wet/Damp   | Wet      |  |
| Weight         | 3.44 lbs |  |
| Wire Length    | 39"      |  |
| Safety Rating  | N/A      |  |
|                |          |  |