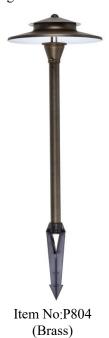

## **Landscape collection** G4 Brass Path Lights

(Dark Bronze)

**Dimensions** 

| Canopy/Backplate (in) | N/A |
|-----------------------|-----|
| Chain/Rod Length      | N/A |
| Length                | N/A |
| Width                 | 9"  |
| Height                | 24" |
| Maximum Height        | N/A |

**Specifications** 

| Finish         | 2 Finishes                  |
|----------------|-----------------------------|
| Material       | Brass and Plastic and Glass |
| Crystal Color  | N/A                         |
| Туре           | Landscape                   |
| Hanging Device | N/A                         |
| Voltage        | 12V                         |
| Dimmable       | No                          |
| Warranty       | 5 Years Limited             |
| Shipment Type  | Small Parcel                |

**Bulb / Socket** 

| zais / sociiet   |     |  |
|------------------|-----|--|
| Socket Type      | G4  |  |
| Number of Lights | 1   |  |
| Wattage/Bulb     | 20W |  |
| Included         | No  |  |

Installation

| 11100001       |          |  |
|----------------|----------|--|
| Indoor/Outdoor | Outdoor  |  |
| Dry/Wet/Damp   | Wet      |  |
| Weight         | 3.44 lbs |  |
| Wire Length    | 39"      |  |
| Safety Rating  | N/A      |  |
|                |          |  |