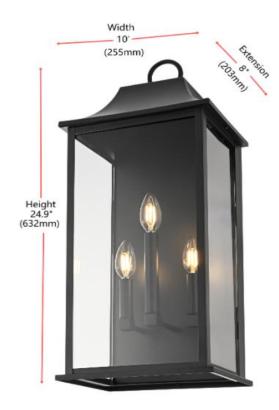

## PRODUCT SPECIFICATION SHEET

**Shepard COLLECTION**10 inch Outdoor Wall sconce in Black

Item No:OD503W25BK (Black)

**Available Finishes** 

**Dimensions** 

| Canopy/Backplate (in) | L21.6" W8.4" E0.6" |
|-----------------------|--------------------|
| Chain/Rod Length      | N/A                |
| Length                | N/A                |
| Width                 | 10"                |
| Extension             | 8"                 |
| Height                | 24.9"              |
| Maximum Height        | N/A                |