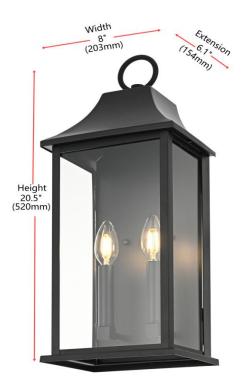

# **PRODUCT SPECIFICATION SHEET**

**Shepard COLLECTION** 8 inch Outdoor Wall sconce in Black

Item No:OD503W21BK (Black)

Dimensions

| Canopy/Backplate (in) | L17.2" W6.9" E0.6" |
|-----------------------|--------------------|
| Chain/Rod Length      | N/A                |
| Length                | N/A                |
| Width                 | 8"                 |
| Extension             | 6.1"               |
| Height                | 20.5"              |
| Maximum Height        | N/A                |