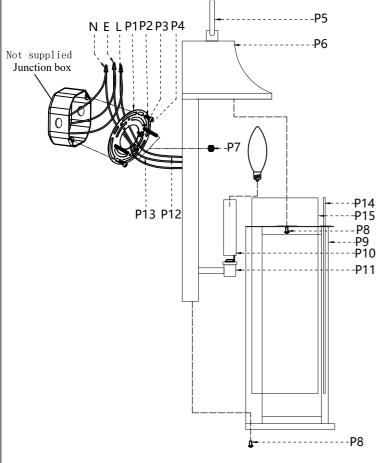

## **Installation instructions:**

- 1.Black wire from ceiling(junction box) attaches to "L"wire from the fixture
- 2. White wire from ceiling(junction box) attaches to "N" wire from the fixture
- 3."E" wire from the ceiling attaches to "E" wire from the fixture.
- 4. Secure mounting bracket to the junction box.
- 5.Install the lamp body to the mounting bracket by screws(P7).
- 6.Install E12 light source.(Bulbs not supplied).
- 7.Lock the Light holder (P9) to the Lamp cover (P6) with Screw (P8).

| Part Number  | Part | Picture   | Description                   | Qty |
|--------------|------|-----------|-------------------------------|-----|
| MB13W12      | P1   | 0         | Mounting bracket (Ø4")        | 1   |
|              | P2   |           | Mounting bracket screw        | 2   |
| P-OD503W21BK | Р3   | ı         | Screw                         | 1   |
|              | P4   | Î         | Screw                         | 2   |
|              | P5   | 0         | Hanging rings                 | 1   |
|              | P6   | ř         | Lamp cover (17.2"*8"*6.1")    | 1   |
|              | P7   | •         | nut                           | 2   |
|              | P8   | Ü         | Screw                         | 3   |
|              | P9   |           | Light holder (5.8"*5.1"*9")   | 1   |
|              | P10  |           | Cannula                       | 2   |
|              | P11  | ₽         | support arm                   | 2   |
|              | P12  | $\approx$ | UL18#,L33"                    | 19  |
|              | P13  |           | UL18#Ground wire,L12"         | 26  |
| GP13T12      | P14  |           | Glass sheet<br>(L13.3"*W6.5") | 1   |
|              | P15  |           | Glass sheet<br>(L13.3"*W4.5") | 2   |

<sup>&</sup>quot;L" = Hot wire

<sup>&</sup>quot;N" = Neutral wire

<sup>&</sup>quot;E" = Ground wire