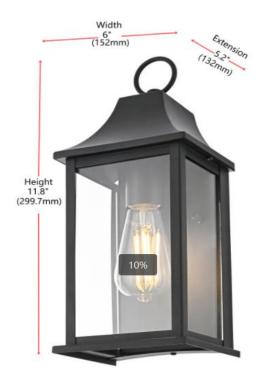

#### **Dimensions**

| Canopy/Backplate (in) | L11.8" W4.9" E0.6" |
|-----------------------|--------------------|
| Chain/Rod Length      | N/A                |
| Length                | N/A                |
| Width                 | 6"                 |
| Extension             | 5.2"               |
| Height                | 11.8"              |
| Maximum Height        | N/A                |