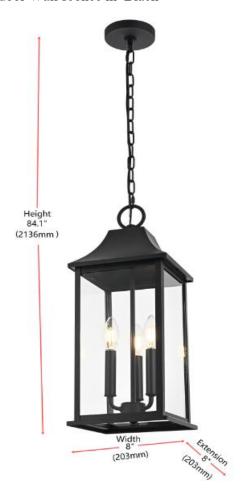

## **Dimensions**

| Canopy/Backplate (in) | L4.7" E0.8" |
|-----------------------|-------------|
| Chain/Rod Length      | 60"         |
| Length                | 8"          |
| Width                 | 8"          |
| Extension             | N/A         |
| Height                | 24.1"       |
| Maximum Height        | 84.1"       |