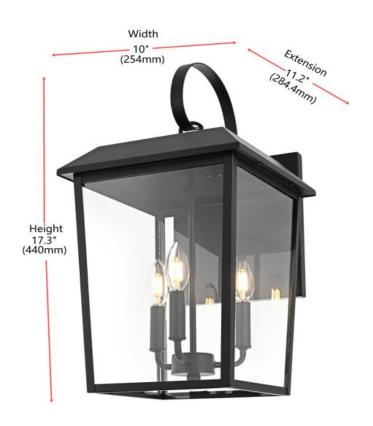

## PRODUCT SPECIFICATION SHEET

**Riggs COLLECTION**10 inch Outdoor Wall sconce in Black

Item No:OD502W22BK (Black)

**Available Finishes** 

**Dimensions** 

| Canopy/Backplate (in) | L9.8" W8.5" E0.8" |
|-----------------------|-------------------|
| Chain/Rod Length      | N/A               |
| Length                | N/A               |
| Width                 | 10"               |
| Extension             | 11.2"             |
| Height                | 17.3"             |
| Maximum Height        | N/A               |