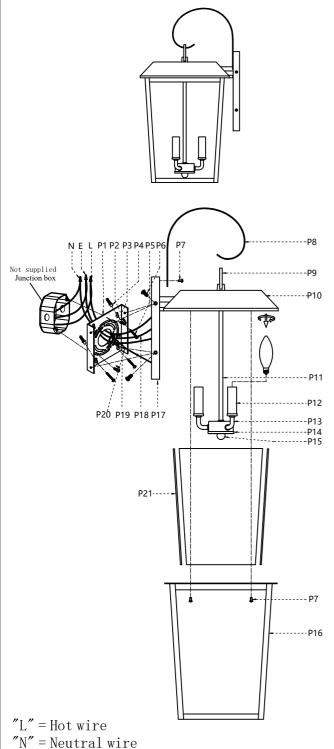

## **Installation instructions:**

- 1.Black wire from ceiling(junction box) attaches to "L"wire from the fixture
- 2. White wire from ceiling(junction box) attaches to "N"wire from the fixture
- 3."E" wire from the ceiling attaches to "E" wire from the fixture.
- 4. Secure mounting bracket to the junction box.
- 5.Install the lamp body to the mounting bracket by screws(P6).
- 6.Install E12 light source.(Bulbs not supplied).
- 7. Fasten the light frame (P16) to the light body (P10) with screws (P7)
- 8.Lock the screw (P7) to the wall panel with the decorative bend (P8).

"E" = Ground wire

|              | 1   |           | i -                               | ` " |
|--------------|-----|-----------|-----------------------------------|-----|
| MB13W08      | P1  |           | Mounting bracket (8.3"*5.9"*0.6") | 1   |
|              | P2  | <b></b> ) | Mounting bracket screw            | 2   |
| P-OD502W22BK | Р3  | ı         | Screw                             | 1   |
|              | P4  | å         | Expansion hose                    | 4   |
|              | P5  | 1         | Self-tapping screws               | 4   |
|              | P6  | 1         | Screw                             | 4   |
|              | P7  | Û         | Screw                             | 5   |
|              | P8  | C         | Decorative bend                   | 1   |
|              | P9  | Q         | Hanging rings                     | 1   |
|              | P10 |           | Lamp cover (11.5"*11"*2.1")       | 1   |
|              | P11 | •         | Connecting pipe                   | 1   |
|              | P12 |           | Cannula                           | 3   |
|              | P13 | لَّا      | Mounting box                      | 1   |
|              | P14 |           | Mounting box cover                | 1   |
|              | P15 | D         | Nut                               | 1   |
|              | P16 |           | Light holder (10.8"*10.8"*13")    | 1   |
|              | P17 | 1         | Siding(9.8"*8.5"*0.8")            | 1   |
|              | P18 |           | UL18#Ground wire,L12"             | 1   |
|              | P19 | $\approx$ | UL18#,L38"                        | 1   |
|              | P20 | ~~~       | Safety rope                       | 1   |
| GP13T08      | P21 |           | Glass sheet (13"*9.3")            | 4   |

Picture

Description

Qty