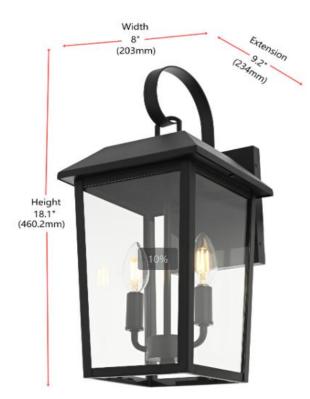

## **PRODUCT SPECIFICATION SHEET**

**Riggs COLLECTION** 8 inch Outdoor Wall sconce in Black

Item No:OD502W18BK (Black)

**Available Finishes** 

The Collection is composed of Pendants, *Outdoor wall sconce,pole light* 

| Canopy/Backplate (in) | L7.1" W5.5" E0.8"  |
|-----------------------|--------------------|
| Chain/Rod Length      | N/A                |
| Length                | N/A                |
| Width                 | 8"                 |
| Extension             | 9.2"               |
| Height                | 18.1"              |
| Maximum Height        | N/A                |
| Specifications        |                    |
| Finish                | Black              |
| Material              | Iron and Glass     |
| Type of glass         | Clear              |
| Туре                  | Outdoor Wall scone |
| Lumens                | N/A                |
| Voltage               | 110-125V           |
| Dimmable              | Yes                |
| Warranty              | 1 Year Limited     |
| Shipment Type         | Small Parcel       |
| Bulb / Socket         |                    |
| Socket Type           | E12                |
| Number of Lights      | 2                  |
| Wattage/Bulb          | 40W                |
| Included              | N/A                |
| Installation          |                    |
| Indoor/Outdoor        | Outdoor            |
| Dry/Wet/Damp          | Wet                |
| Weight                | 7                  |
| Wire Length           | 10                 |
| Safety Rating         | ETL                |