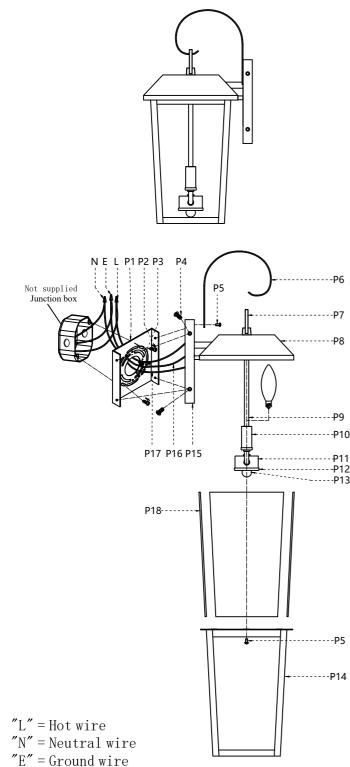

## Installation instructions:

1.Black wire from ceiling(junction box) attaches to "L"wire from the fixture

- 2. White wire from ceiling(junction box) attaches to "N"wire from the fixture
- 3."E" wire from the ceiling attaches to "E" wire from the fixture.

4.Secure mounting bracket to the junction box.

5.Install the lamp body to the mounting bracket by screws(P4).

6.Install E12 light source.(Bulbs not supplied) .

7. Attach Lamp coverg(P8) to Light holder(P14) with Screw (P5).

8.Lock the screw (P5) to the wall panel with the decorative bend (P6).

| Part Number  | Part | Picture    | Description                          | Qty |
|--------------|------|------------|--------------------------------------|-----|
| MB13W06      | P1   | Ø          | Mounting bracket<br>(5.9"*5.3"*0.6") | 1   |
|              | P2   | ammij)     | Mounting bracket screw               | 2   |
| P-OD502W18BK | P3   | ł          | Screw                                | 1   |
|              | P4   | ĩ          | Screw                                | 4   |
|              | P5   | Û          | Screw                                | 3   |
|              | P6   | $\bigcap$  | Decorative bend                      | 1   |
|              | P7   | Q          | Hanging rings                        | 1   |
|              | P8   | ₽ <b>ï</b> | Lamp cover<br>(8.4"*8"*2.1")         | 1   |
|              | P9   |            | Connecting pipe                      | 1   |
|              | P10  |            | Cannula                              | 2   |
|              | P11  | ĿŢ         | Mounting box                         | 1   |
|              | P12  |            | Mounting box cover                   | 1   |
|              | P13  | D          | Nut                                  | 1   |
|              | P14  |            | Light holder<br>(7.8"*7.8"*H10.7")   | 1   |
|              | P15  |            | Siding(7.1"*5.5"*0.8")               | 1   |
|              | P16  | ~          | UL18#Ground wire,L12"                | 1   |
|              | P17  | $\approx$  | UL18#,L33"                           | 1   |
| GP13T06      | P18  |            | Glass sheet<br>(10.6"*6.3")          | 4   |