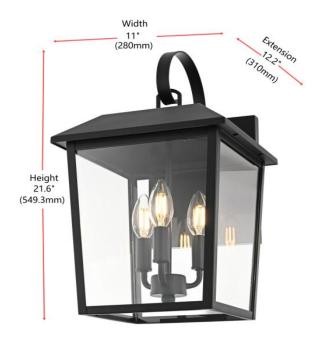

### **Dimensions**

| Canopy/Backplate (in) | L8.7" W7.1" E0.8" |
|-----------------------|-------------------|
| Chain/Rod Length      | N/A               |
| Length                | N/A               |
| Width                 | 11"               |
| Extension             | 12.2"             |
| Height                | 21.6"             |
| Maximum Height        | N/A               |