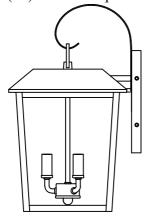

## Collection:Bodine

Installation manual for:

OD502W17BK W10" D11.2" H17.3"L3

## **Installation instructions:**

- 1.Black wire from ceiling(junction box) attaches to "L"wire from the fixture
- 2. White wire from ceiling(junction box) attaches to "N" wire from the fixture
- 3."E" wire from the ceiling attaches to "E" wire from the fixture.
- 4. Secure mounting bracket to the junction box.
- 5.Install the lamp body to the mounting bracket by screws(P6).
- 6.Install E12 light source.(Bulbs not supplied).
- 7. Attach Lamp coverg(P10) to Light holder(P16) with Screw (P7).
- 7.Lock the screw (P7) to the wall panel with the decorative bend (P8).





| Part Number  | Part | Picture         | Description                       | Qty |
|--------------|------|-----------------|-----------------------------------|-----|
| MB13W07      | P1   |                 | Mounting bracket (6.9"*5.9"*0.6") | 1   |
|              | P2   | <b>annin</b> j) | Mounting bracket screw            | 2   |
| P-OD502W17BK | Р3   | ı               | Screw                             | 1   |
|              | P4   | å               | Expansion hose                    | 4   |
|              | P5   | 1               | Self-tapping screws               | 4   |
|              | P6   | 1               | Screw                             | 4   |
|              | P7   | Û               | Screw                             | 5   |
|              | P8   | C