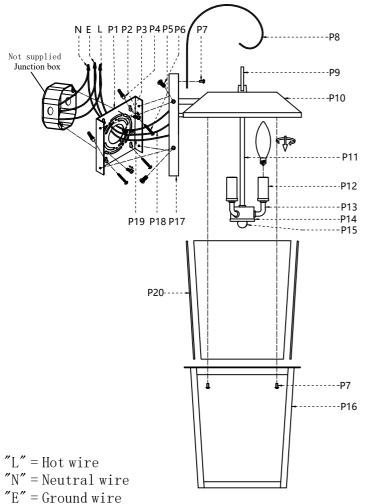

## **Installation instructions:**

- 1.Black wire from ceiling(junction box) attaches to "L"wire from the fixture
- 2. White wire from ceiling(junction box) attaches to "N" wire from the fixture
- 3."E" wire from the ceiling attaches to "E" wire from the fixture.
- 4. Secure mounting bracket to the junction box.
- 5.Install the lamp body to the mounting bracket by screws(P6).
- 6.Install E12 light source.(Bulbs not supplied).
- 7. Attach Lamp coverg(P10) to Light holder(P16) with Screw (P7).
- 7.Lock the screw (P7) to the wall panel with the decorative bend (P8).

| Part Number  | Part | Picture         | Description                       | Qty |
|--------------|------|-----------------|-----------------------------------|-----|
| MB13W07      | P1   |                 | Mounting bracket (6.9"*5.9"*0.6") | 1   |
|              | P2   | <b>annin</b> j) | Mounting bracket screw            | 2   |
| P-OD502W17BK | Р3   | ı               | Screw                             | 1   |
|              | P4   | å               | Expansion hose                    | 4   |
|              | P5   | 1               | Self-tapping screws               | 4   |
|              | P6   | 1               | Screw                             | 4   |
|              | P7   | Û               | Screw                             | 5   |
|              | P8   | C               | Decorative bend                   | 1   |
|              | P9   | Q               | Hanging rings                     | 1   |
|              | P10  |                 | Lamp cover (10.4"*10"*2.1")       | 1   |
|              | P11  | a——a            | Connecting pipe                   | 1   |
|              | P12  |                 | Cannula                           | 3   |
|              | P13  | لے              | Mounting box                      | 1   |
|              | P14  |                 | Mounting box cover                | 1   |
|              | P15  | D               | Nut                               | 1   |
|              | P16  |                 | Light holder (9.8"*9.8"*10.2")    | 1   |
|              | P17  |                 | Siding(8.7"*7.1"*0.8")            | 1   |
|              | P18  |                 | UL18#Ground wire,L16"             | 1   |
|              | P19  | $\approx$       | UL18#,L33"                        | 1   |
| GP13T07      | P20  |                 | Glass sheet (10"*8.2")            | 4   |