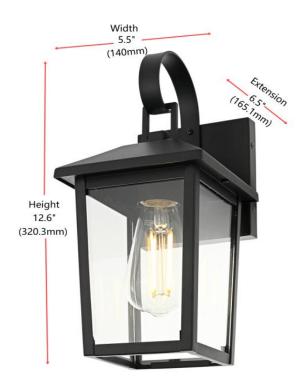

## **Dimensions**

| Canopy/Backplate (in) | L5.1" W4.7" E0.8" |
|-----------------------|-------------------|
| Chain/Rod Length      | N/A               |
| Length                | N/A               |
| Width                 | 5.5"              |
| Extension             | 6.5"              |
| Height                | 12.6"             |
| Maximum Height        | N/A               |