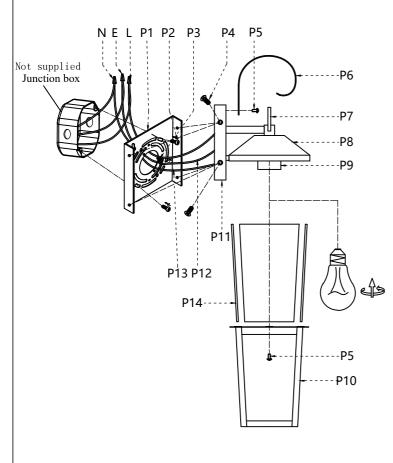

## Installation instructions:

1.Black wire from ceiling(junction box) attaches to "L"wire from the fixture

- 2. White wire from ceiling(junction box) attaches to "N"wire from the fixture
- 3."E" wire from the ceiling attaches to "E" wire from the fixture.

4.Secure mounting bracket to the junction box.

- 5.Install the lamp body to the mounting bracket by screws(P4).
- 6.Install E26 light source.(Bulbs not supplied) .

7.Lock the screw (P5) to the wall panel with the decorative bend (P6).

| Part Number  | Part | Picture   | Description                          | Qty |
|--------------|------|-----------|--------------------------------------|-----|
| MB13W05      | P1   | Ø         | Mounting bracket<br>(5.9"*5.3"*0.6") | 1   |
|              | P2   | ami)      | Mounting bracket screw               | 2   |
| P-OD502W12BK | Р3   | L         | Screw                                | 1   |
|              | P4   | ĩ         | Screw                                | 4   |
|              | P5   | Û         | Screw                                | 3   |
|              | P6   | $\bigcap$ | Decorative bend                      | 1   |
|              | P7   |           | Hanging rings                        | 1   |
|              | P8   |           | Lamp cover<br>(5.7"*5.5"*1.7")       | 1   |
|              | P9   |           | Cannula                              | 1   |
|              | P10  |           | Light holder<br>(5.4"*5.4"*6.8")     | 1   |
|              | P11  | ļ         | Siding(5.1"*4.7"*0.8")               | 1   |
|              | P12  |           | UL18#Ground wire,L16"                | 1   |
|              | P13  | $\approx$ | UL18#,L10"                           | 1   |
| GP13T05      | P20  |           | Glass sheet<br>(L6.1"*W4.7")         | 4   |

"L" = Hot wire "N" = Neutral wire "E" = Ground wire