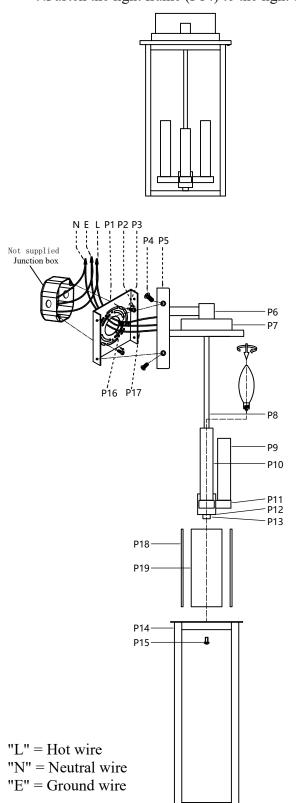

Collection:Bodine Installation manual for:

OD501W18BK W9" D6" H18" L3

## **Installation instructions:**

- 1.Black wire from ceiling(junction box) attaches to "L"wire from the fixture
- 2. White wire from ceiling(junction box) attaches to "N"wire from the fixture
- 3."E" wire from the ceiling attaches to "E" wire from the fixture.
- 4. Secure mounting bracket to the junction box.
- 5.Install the lamp body to the mounting bracket by screws(P4).
- 6.Install E12 light source.(Bulbs not supplied).
- 7. Fasten the light frame (P14) to the light body (P7) with screws (P15).

| Part Number  | Part | Picture   | Description                       | Qty |
|--------------|------|-----------|-----------------------------------|-----|
| M13W03       | P1   |           | Mounting bracket (5.1"*5.8"*0.6") | 1   |
|              | P2   |           | Mounting bracket screw            | 2   |
| P-OD501W18BK | Р3   | ı         | Screw                             | 1   |
|              | P4   | T         | Screw                             | 4   |
|              | P5   | ŀ         | Siding(5.9"*5.9"*0.8")            | 1   |
|              | P6   |           | Support Arm                       | 1   |
|              | P7   |           | Lamp cover(9"*5.2"*1.1")          | 1   |
|              | P8   | <b></b>   | Connecting pipe                   | 1   |
|              | P9   |           | Cannula                           | 1   |
|              | P10  |           | Cannula                           | 2   |
|              | P11  |           | Mounting box                      | 1   |
|              | P12  | 1         | Mounting box cover                | 1   |
|              | P13  |           | Nut                               | 1   |
|              | P14  |           | Body (L6. 9"*W4. 6"*H12")         | 1   |
|              | P15  | Û         | Screw                             | 2   |
|              | P16  |           | UL18#Ground wire,L10"             | 1   |
|              | P17  | $\approx$ | UL18#,L34"                        | 1   |
|              |      |           |                                   |     |
| GP13T03      | P17  |           | Glass sheet<br>(L14.7"*W7.4")     | 2   |
|              | P18  |           | Glass sheet<br>(L14.7"*W4.1")     | 2   |