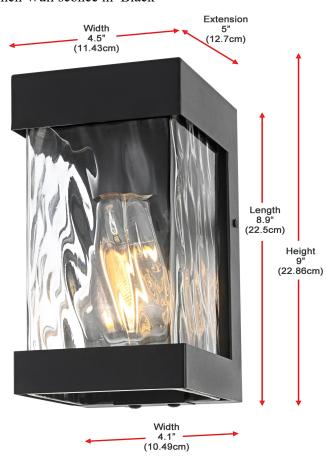

## **Dimensions**

| Canopy/Backplate (in) | L8.9" W4.1" E5.1" |
|-----------------------|-------------------|
| Chain/Rod Length      | N/A               |
| Length                | N/A               |
| Width                 | 4.5"              |
| Extension             | 5"                |
| Height                | 9"                |
| Maximum Height        | N/A               |