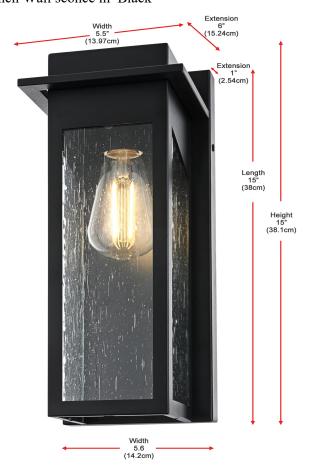

# **Dunton COLLECTION**

5.5 inch Wall sconce in Black

Item No:OD362W16BK (Black)

**Available Finishes** 

The Collection is composed of Outdoor Wall sconce

## **Dimensions**

| Canopy/Backplate (in) | L15" W5.6" E1" |
|-----------------------|----------------|
| Chain/Rod Length      | N/A            |
| Length                | N/A            |
| Width                 | 5.5"           |
| Extension             | 6"             |
| Height                | 15"            |
| Maximum Height        | N/A            |