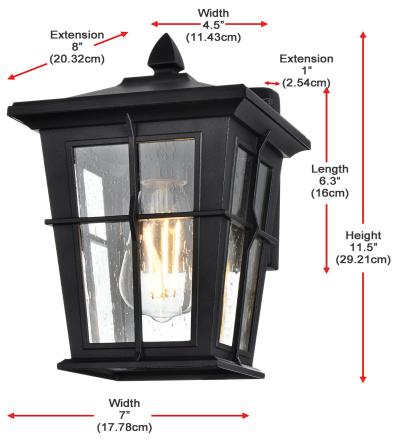

## **Dimensions**

| Canopy/Backplate (in) | L6.3" W4.5" E1" |
|-----------------------|-----------------|
| Chain/Rod Length      | N/A             |
| Length                | N/A             |
| Width                 | 7"              |
| Extension             | 8"              |
| Height                | 11.5"           |
| Maximum Height        | N/A             |