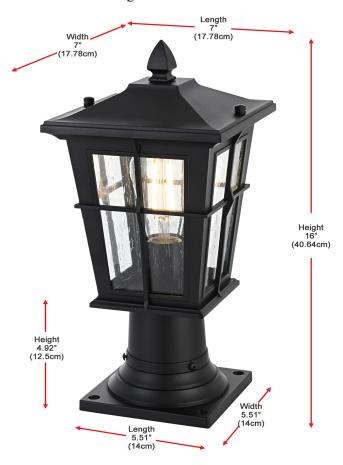

# **Bodine COLLECTION**

7 inch Outdoor Pole Light in Black

Item No:OD337P16BK (Black)

### **Dimensions**

| Pillar base (in) | L5.51" W5.51" H4.92" |
|------------------|----------------------|
| Chain/Rod Length | N/A                  |
| Length           | 7"                   |
| Width            | 7"                   |
| Extension        | N/A                  |
| Height           | 16"                  |
| Maximum Height   | N/A                  |