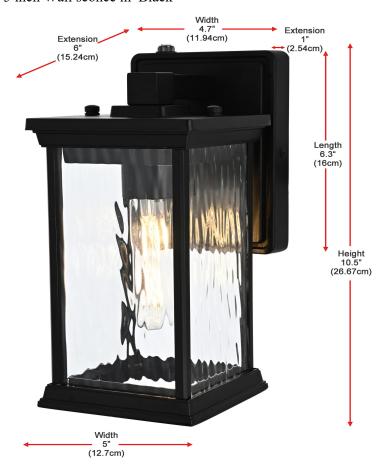

## **Dimensions**

| Canopy/Backplate (in) | L6.3" W4.7" E1" |
|-----------------------|-----------------|
| Chain/Rod Length      | N/A             |
| Length                | N/A             |
| Width                 | 5"              |
| Extension             | 6"              |
| Height                | 10.5"           |
| Maximum Height        | N/A             |