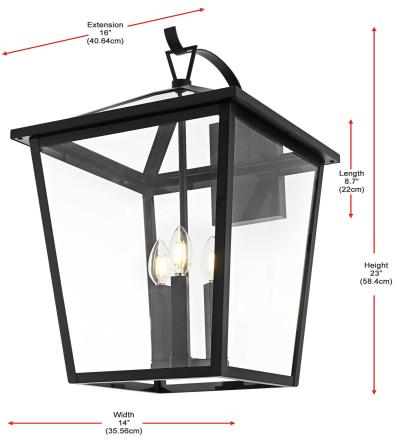

# Oxford COLLECTION

14 inch Wall sconce in Black

Item No:OD334W23BK (Black)

**Available Finishes** 

The Collection is composed of Pendants, Outdoor Wall sconce,pole light

## **Dimensions**

| Canopy/Backplate (in) | L8.7" W4.7" E1" |
|-----------------------|-----------------|
| Chain/Rod Length      | N/A             |
| Length                | N/A             |
| Width                 | 14"             |
| Extension             | 16"             |
| Height                | 23"             |
| Maximum Height        | N/A             |