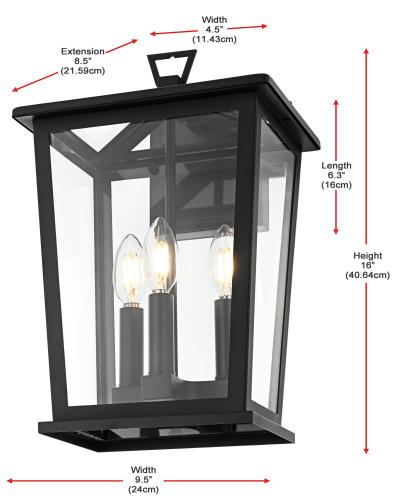

## **Dimensions**

| Canopy/Backplate (in) | L6.3" W4.5" E1" |
|-----------------------|-----------------|
| Chain/Rod Length      | N/A             |
| Length                | N/A             |
| Width                 | 9.5"            |
| Extension             | 8.5"            |
| Height                | 16"             |
| Maximum Height        | N/A             |