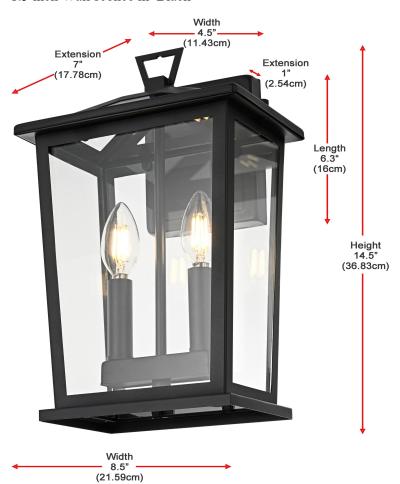

# **Dimensions**

| Canopy/Backplate (in) | L6.3" W4.5" E1" |
|-----------------------|-----------------|
| Chain/Rod Length      | N/A             |
| Length                | N/A             |
| Width                 | 8.5"            |
| Extension             | 7"              |
| Height                | 14.5"           |
| Maximum Height        | N/A             |