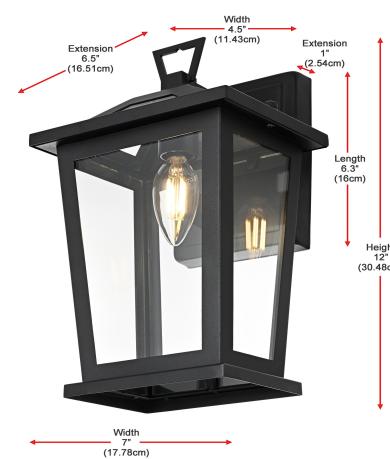

## **PRODUCT SPECIFICATION SHEET**

Dimensions

**Berks COLLECTION** 

7 inch Wall sconce in Black

| Dimensions                            |                     |
|---------------------------------------|---------------------|
| Canopy/Backplate (in)                 | L6.3" W4.5" E1"     |
| Chain/Rod Length                      | N/A                 |
| Length                                | N/A                 |
| Width                                 | 7"                  |
| Extension                             | 6.5"                |
| Height                                | 12"                 |
| Maximum Height                        | N/A                 |
| Specifications                        |                     |
| Finish                                | Black               |
| Material                              | Iron and Glass      |
| Type of glass                         | Clear Glass         |
| Туре                                  | Outdoor Wall sconce |
| Lumens                                | N/A                 |
| Voltage                               | 110-125V            |
| Dimmable                              | No                  |
| Warranty                              | 1 Year Limited      |
| Shipment Type                         | Small Parcel        |
| Bulb / Socket                         |                     |
| Socket Type                           | E12                 |
| Number of Lights                      | 1                   |
| Wattage/Bulb                          | 60W                 |
| Included                              | N/A                 |
| Installation                          |                     |
| Indoor/Outdoor                        | Outdoor             |
| Dry/Wet/Damp                          | Wet                 |
| Weight                                | 4                   |
| Wire Length                           | 12                  |
| Safety Rating                         | ETL                 |
| · · · · · · · · · · · · · · · · · · · |                     |