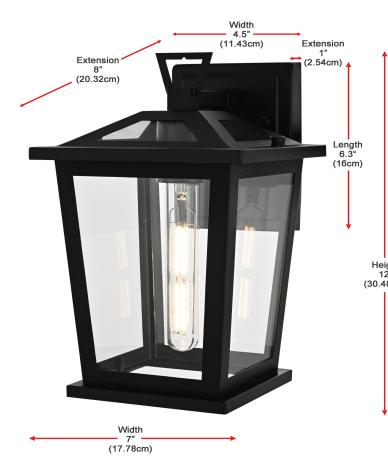

## **Cayman COLLECTION** 7 inch Wall sconce in Black

Item No:OD332W12BK (Black)

**Available Finishes** 

The Collection is composed of Pendants, Outdoor Wall sconce, pole light

| Canopy/Backplate (in) | L6.3" W4.5" E1"    |
|-----------------------|--------------------|
| Chain/Rod Length      | N/A                |
| Length                | N/A                |
| Width                 | 7"                 |
| Extension             | 8"                 |
| Height                | 12"                |
| Maximum Height        | N/A                |
| Specifications        |                    |
| Finish                | Black              |
| Material              | Iron and Glass     |
| Type of glass         | Clear Glass        |
| Туре                  | Outdoor Wall scone |
| Lumens                | N/A                |
| Voltage               | 110-125V           |
| Dimmable              | No                 |
| Warranty              | 1 Year Limited     |
| Shipment Type         | Small Parcel       |
| Bulb / Socket         |                    |
| Socket Type           | E12                |
| Number of Lights      | 1                  |
| Wattage/Bulb          | 60W                |
| Included              | N/A                |
| Installation          |                    |
| Indoor/Outdoor        | Outdoor            |
| Dry/Wet/Damp          | Wet                |
| Weight                | 4                  |