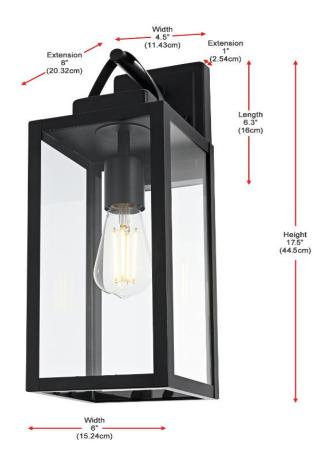

## **Dimensions**

| Canopy/Backplate (in) | L6.3" W4.5" E1" |
|-----------------------|-----------------|
| Chain/Rod Length      | N/A             |
| Length                | N/A             |
| Width                 | 6"              |
| Extension             | 8"              |
| Height                | 17.5"           |
| Maximum Height        | N/A             |