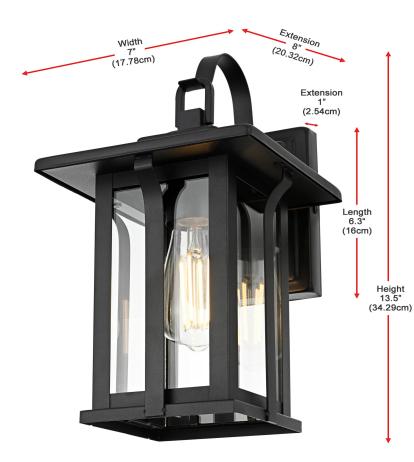

## Dimensions

| Canopy/Backplate (in) | L6.3" W4.5" E1" |
|-----------------------|-----------------|
| Chain/Rod Length      | N/A             |
| Length                | N/A             |
| Width                 | 7"              |
| Extension             | 8"              |
| Height                | 13.5"           |
| Maximum Height        | N/A             |