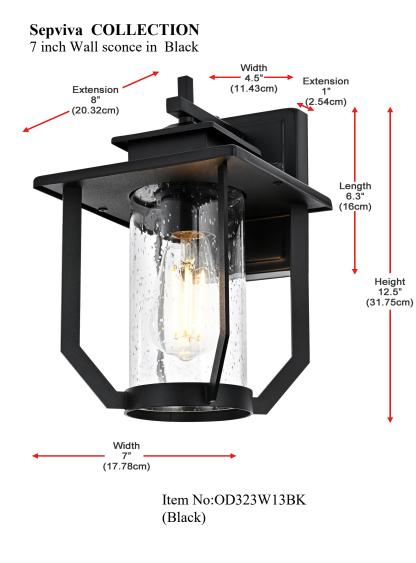

## **PRODUCT SPECIFICATION SHEET**

| <b>D</b> •    | •       |
|---------------|---------|
| Dim           | ensions |
| <b>D</b> IIII | CHOIOHS |

| Dimensions            |                 |
|-----------------------|-----------------|
| Canopy/Backplate (in) | L6.3" W4.5" E1" |
| Chain/Rod Length      | N/A             |
| Length                | N/A             |
| Width                 | 7"              |
| Extension             | 8"              |
| Height                | 12.5"           |
| Maximum Height        | N/A             |