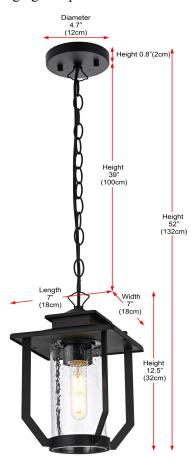

### **Dimensions**

| Canopy/Backplate (in) | D4.7" H0.8" |
|-----------------------|-------------|
| Chain/Rod Length      | 39"         |
| Length                | 7"          |
| Width                 | 7"          |
| Extension             | N/A         |
| Height                | 12.5"       |
| Maximum Height        | 52"         |