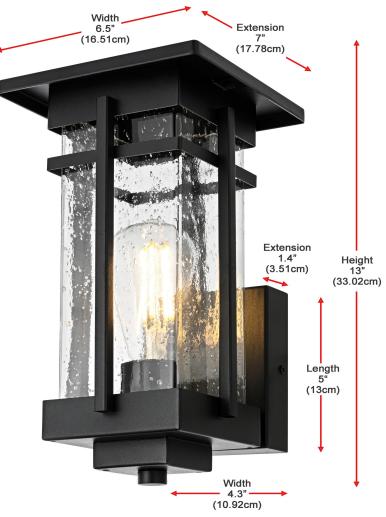

#### **Dimensions**

| Canopy/Backplate (in) | L5" W4.3" E1.4" |
|-----------------------|-----------------|
| Chain/Rod Length      | N/A             |
| Length                | N/A             |
| Width                 | 6.5"            |
| Extension             | 7"              |
| Height                | 13"             |
| Maximum Height        | N/A             |