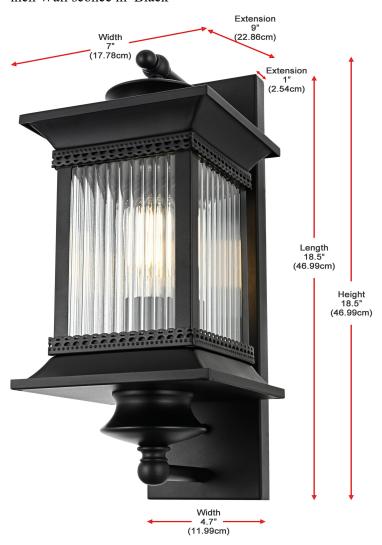

### **Collins COLLECTION**

7 inch Wall sconce in Black

Item No:OD316W19BK (Black)

### **Dimensions**

| Canopy/Backplate (in) | L18.5" W4.7" E1" |
|-----------------------|------------------|
| Chain/Rod Length      | N/A              |
| Length                | N/A              |
| Width                 | 7"               |
| Extension             | 9"               |
| Height                | 18.5"            |
| Maximum Height        | N/A              |