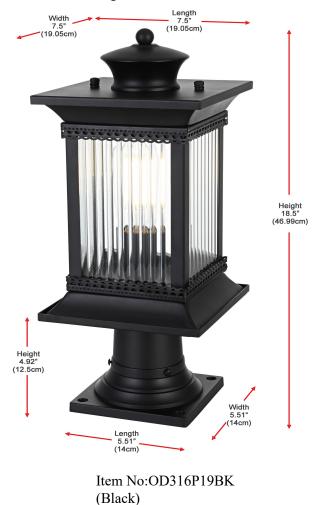

## **Collins COLLECTION**

7.5 inch Outdoor Pole Light in Black

**Available Finishes** 

The Collection is composed of Pendants, Outdoor Wall sconce,pole light

| Pillar base (in) | L5.51" W5.51" H4.92 |
|------------------|---------------------|
| Chain/Rod Length | N/A                 |
| Length           | 7"                  |
| Width            | 7"                  |
| Extension        | N/A                 |
| Height           | 18.5"               |
| Maximum Height   | N/A                 |
| Specifications   |                     |
| Finish           | Black               |
| Material         | Iron and Glass      |
| Type of glass    | Reeded Glass        |
| Туре             | Outdoor Pole Light  |
| Lumens           | N/A                 |
| Voltage          | 110-125V            |
| Dimmable         | No                  |
| Warranty         | 1 Year Limited      |
| Shipment Type    | Small Parcel        |
| Bulb / Socket    |                     |
| Socket Type      | E26                 |
| Number of Lights | 1                   |
| Wattage/Bulb     | 60W                 |
| Included         | N/A                 |
| Installation     |                     |
| Indoor/Outdoor   | Outdoor             |
| Dry/Wet/Damp     | Wet                 |
| Weight           | 6                   |
| Wire Length      | 12                  |
| Safety Rating    | ETL                 |