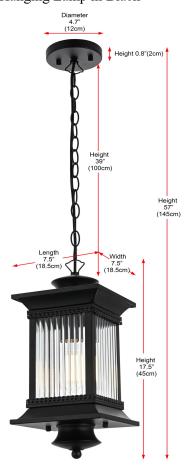

# **Dimensions**

| Canopy/Backplate (in) | D4.7" H0.8" |
|-----------------------|-------------|
| Chain/Rod Length      | 39"         |
| Length                | 7.5"        |
| Width                 | 7.5"        |
| Extension             | N/A         |
| Height                | 17.5"       |
| Maximum Height        | 57"         |