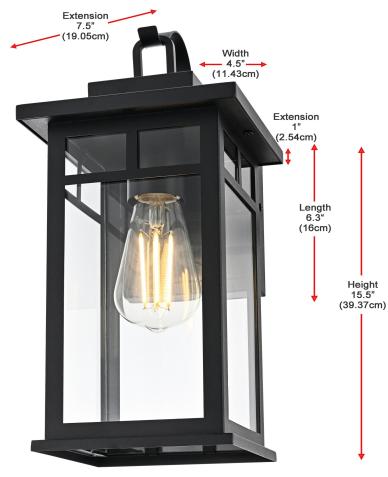

# **Mercer COLLECTION**

6.5 inch Wall sconce in Black

| Canopy/Backplat         |
|-------------------------|
| eunep <i>j,</i> Buenpiu |

Dimensions

| Canopy/Backplate (in) | L6.3" W4.5" E1" |
|-----------------------|-----------------|
| Chain/Rod Length      | N/A             |
| Length                | N/A             |
| Width                 | 6.5"            |
| Extension             | 7.5"            |
| Height                | 15.5"           |
| Maximum Height        | N/A             |

Width 6.5" (16.51cm)