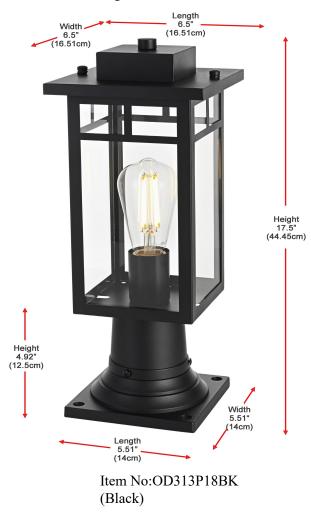

## Available Finishes

The Collection is composed of Pendants, Outdoor Wall sconce,pole light

| Pillar base (in) | L5.51" W5.51" H4.92" |
|------------------|----------------------|
| Chain/Rod Length | N/A                  |
| Length           | 6.5"                 |
| Width            | 6.5"                 |
| Extension        | N/A                  |
| Height           | 17.5"                |
| Maximum Height   | N/A                  |
| Specifications   |                      |
| Finish           | Black                |
| Material         | Iron and Glass       |
| Type of glass    | Clear Glass          |
| Туре             | Outdoor Pole Light   |
| Lumens           | N/A                  |
| Voltage          | 110-125V             |
| Dimmable         | No                   |
| Warranty         | 1 Year Limited       |
| Shipment Type    | Small Parcel         |
| Bulb / Socket    |                      |
| Socket Type      | E26                  |
| Number of Lights | 1                    |
| Wattage/Bulb     | 60W                  |
| Included         | N/A                  |
| Installation     |                      |
| Indoor/Outdoor   | Outdoor              |
| Dry/Wet/Damp     | Wet                  |
| Weight           | 4                    |
| Wire Length      | 12                   |
| Safety Rating    | ETL                  |