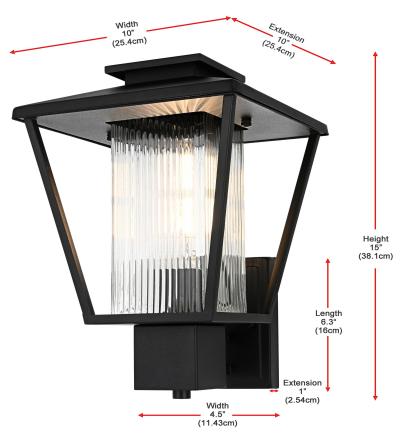

### **Dimensions**

| Canopy/Backplate (in) | L6.3" W4.5" E1" |
|-----------------------|-----------------|
| Chain/Rod Length      | N/A             |
| Length                | N/A             |
| Width                 | 10"             |
| Extension             | 10"             |
| Height                | 15"             |
| Maximum Height        | N/A             |