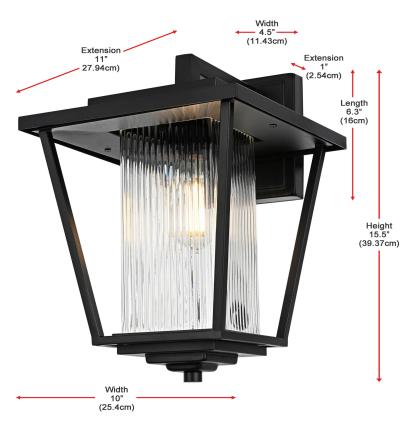

## **Dimensions**

| Canopy/Backplate (in) | L6.3" W4.5" E1" |
|-----------------------|-----------------|
| Chain/Rod Length      | N/A             |
| Length                | N/A             |
| Width                 | 10"             |
| Extension             | 11"             |
| Height                | 15.5"           |
| Maximum Height        | N/A             |