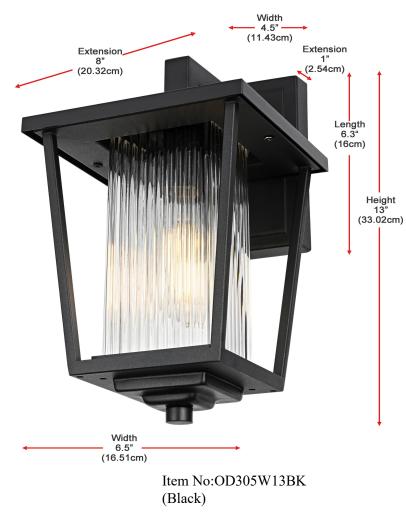

#### Dimensions

| 2 IIII¢IIbiolib       |                 |
|-----------------------|-----------------|
| Canopy/Backplate (in) | L6.3" W4.5" E1" |
| Chain/Rod Length      | N/A             |
| Length                | N/A             |
| Width                 | 6.5"            |
| Extension             | 8"              |
| Height                | 13"             |
| Maximum Height        | N/A             |