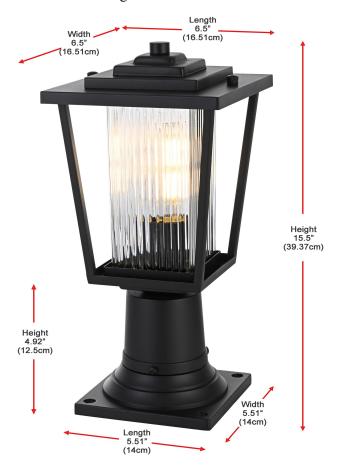

### **Dimensions**

| Pillar base (in) | L5.51" W5.51" H4.92" |
|------------------|----------------------|
| Chain/Rod Length | N/A                  |
| Length           | 6.5"                 |
| Width            | 6.5"                 |
| Extension        | N/A                  |
| Height           | 15.5"                |
| Maximum Height   | N/A                  |