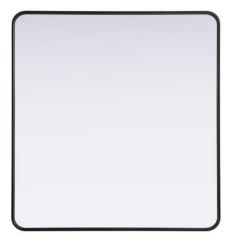

## Viola COLLECTION

Metal frame R corner Mirror 36 inch Black finish

Item No:MR8A3640BLK (Black)

| Dimensions     |      |
|----------------|------|
| length         | 36   |
| width          | 2.00 |
| height         | 40   |
| product weight | 33   |