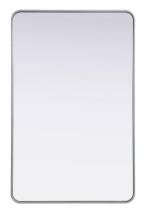

## Viola COLLECTION

Metal frame R corner Mirror 30 inch Black finish

Item No:MR8A3048BLK (Black)

Item No:MR8A3048SIL (Silver)

Item No:MR8A3048BRA (Brass)

| Dimensions     |      |
|----------------|------|
| length         | 30   |
| width          | 2.00 |
| height         | 48   |
| product weight | 34   |

**Available Finishes**