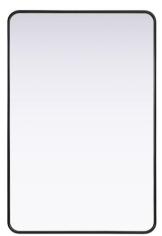

## Viola COLLECTION

Metal frame R corner Mirror 30 inch Black finish

Item No:MR8A3048BLK (Black)

Item No:MR8A3048SIL (Silver)

Item No:MR8A3048BRA (Brass)

| Dimensions     |      |
|----------------|------|
| length         | 30   |
| width          | 2.00 |
| height         | 48   |
| product weight | 34   |

**Available Finishes**