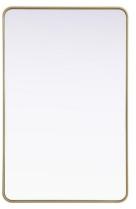

## Viola COLLECTION

Metal frame R corner Mirror 30 inch Black finish

Item No:MR8A3048BLK (Black)

Item No:MR8A3048SIL (Silver)

Item No:MR8A3048BRA (Brass)

| Dimensions     |      |
|----------------|------|
| length         | 30   |
| width          | 2.00 |
| height         | 48   |
| product weight | 34   |

**Available Finishes**