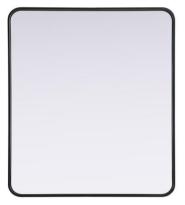

## Viola COLLECTION

Metal frame R corner Mirror 30 inch Black finish

Item No:MR8A3036BLK (Black)

| Dimensions     |      |
|----------------|------|
| length         | 30   |
| width          | 2.00 |
| height         | 36   |
| product weight | 26   |