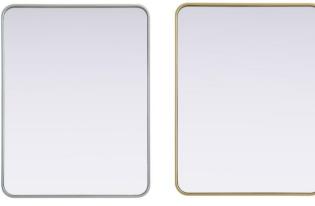

----|
| Finish                         | 3 Finishes              |
| mount type                     | wall mounted            |
| shape                          | R corner                |
| orientation                    | Vertical and Horizontal |
| framed                         | yes                     |
| frame material details         | iron                    |
| power source                   | none                    |
| magnifying                     | none                    |
| storage included               | no                      |
| installation hardware included | yes                     |
| Warranty                       | 1 Year Limited          |
| Shipment Type                  | Small Parcel            |
|                                |                         |



Item No:MR8A2736SIL (Silver)

Item No:MR8A2736BRA (Brass)