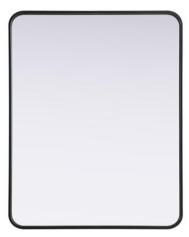

## Viola COLLECTION

Metal frame R corner Mirror 27 inch Black finish

Item No:MR8A2736BLK (Black)

| length         | 27   |
|----------------|------|
| width          | 2.00 |
| height         | 36   |
| product weight | 24   |