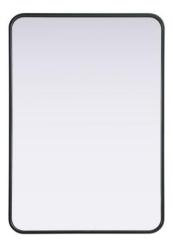

## Viola COLLECTION

Metal frame R corner Mirror 24 inch Black finish

Item No:MR8A2436BLK (Black)

| Item No:MR8A2436SIL |  |
|---------------------|--|
| (Silver)            |  |

Item No:MR8A2436BRA (Brass)

**Available Finishes**