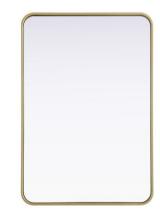

## Viola COLLECTION

Metal frame R corner Mirror 24 inch Black finish

Item No:MR8A2436BLK (Black)

| Item No:MR8A2436SIL |  |
|---------------------|--|
| (Silver)            |  |

Item No:MR8A2436BRA (Brass)

**Available Finishes**